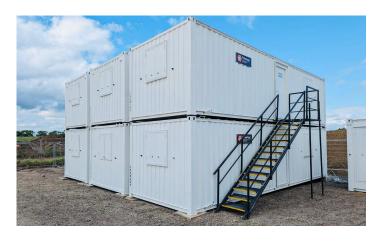

## Features & Benefits

- Manufactured in steel to create a robust anti-vandal structure.
- Low level lifting points.
- · Double glazed sliding windows.
- External steel window shutters lockable from inside.
- Door closers to external doors.
- Electric heaters with thermostatic control & timers.
- Mess rooms provided with sink & base unit, worktop, under sink water heater.
- Pin boards fitted as standard.
- Can be double-stacked with upper access by steel staircase.
- PIR Lighting.
- Non-concussive taps.
- Saves energy costs & improves users comfort and working environment.
- Provides resistance to theft & vandalism, giving peace of mind to users.
- · Deters break-ins and protects your property.
- Improves users comfort with constant temperature.
- Provides the necessary welfare facilities.