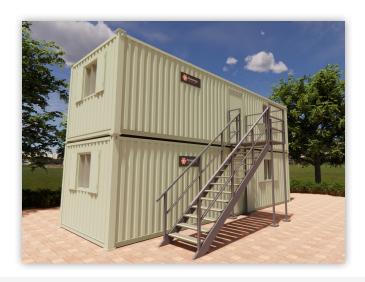

## Features & Benefits

- Manufactured in steel to create a robust anti-vandal structure.
- Low level lifting points.
- · Double glazed sliding windows.
- External steel window shutters lockable from inside.
- Door closers to external doors.
- Electric heaters with thermostatic control & timers.
- Mess rooms provided with sink & base unit, worktop, under sink water heater.
- Pin boards fitted as standard.
- Can be double-stacked with upper access by steel staircase.
- PIR Lighting.
- Non-concussive taps.
- Saves energy costs & improves users comfort and working environment.
- Provides resistance to theft & vandalism, giving peace of mind to users.
- · Deters break-ins and protects your property.
- Improves users comfort with constant temperature.
- Provides the necessary welfare facilities.