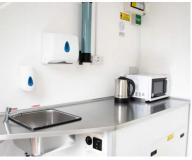

#### **Facilities**

- Easy to use canteen facilites; kettle & microwave
- Comfortable seating area
- Drying storage room
- Office space
- Warm water washing facilites
- Recirculating toilets
- Forearm wash basins
- All interior and exterior surfaces are tough, durable and wipe clean.