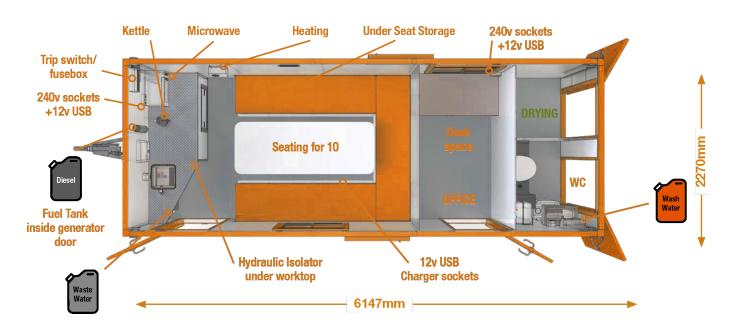

#### **Facilities**

- Easy to use canteen facilites; kettle & microwave
- Comfortable seating area
- Drying storage room
- Office space
- Warm water washing facilites
- Recirculating toilets
- Forearm wash basins
- All interior and exterior surfaces are tough, durable and wipe clean.