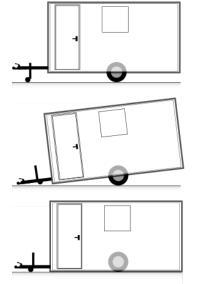

## Step 1

Un hitch. Hand brake on. Turn generator on.

#### Step 2

Wind up jockey wheel. Turn ON isolator switch in cabin.

## Step 3

Use hydraulic controls. Turn OFF isolator switch in cabin. You are now parked and secure.

2535<sup>kg</sup> Unladen weight

Water capacities

Quiet generator

full energy presentation is available on request.