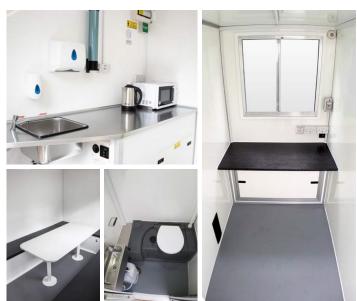

#### Facilities

- Easy to use canteen facilites; kettle & microwave
- Comfortable seating area
- Drying storage room
- Office space
- Warm water washing facilites
- 2 x Recirculating toilets
- Forearm wash basins
- All interior and exterior surfaces are tough, durable and wipe clean.