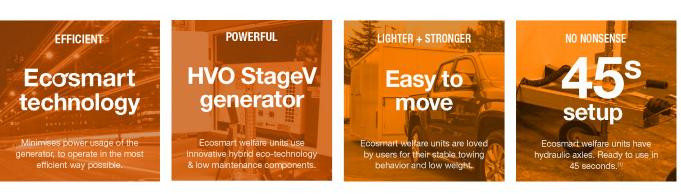

#### **Movability**

- Lightweight easy to tow
- Soft cushioning Hydraulic system
- Balanced loading, with generator in the front, for betting towing
   14" wheels with the
- ability in the event of a puncture to change at the side of the road with ease
- Road lights and number plate holder built in, no need for a tailboard to be fitted
- Accidental collision can occur however our corners are designed to absorb impact and are easily maintained.

#### **Security / Safety**

- Dual heavy duty locking system per door
- Robust galvanised exterior with high impact resistance
- Unique hydraulic system for setup in 45 seconds

#### Sustainability

- Fully insulated wall and roof system with no cold bringing
- Roof mounted solar panels for faster battery charging and reduced generator load
- LED lighting & hot water without the need for the generator
- Low noise pollution
- Low fuel consumption
- Low CO2 emissions
- Generator timed shut
  off for unnecessary fuel
  usage
- Stage 5 HVO compatible generator for ultra-low emissions