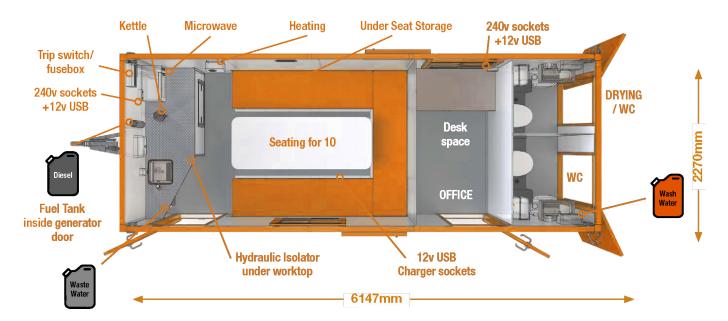

#### Facilities

- Easy to use canteen facilites; kettle & microwave
- Comfortable seating area
- Drying storage room
- Office space
- Warm water washing facilites
- 2 x Recirculating toilets
- Forearm wash basins
- All interior and exterior surfaces are tough, durable and wipe clean.