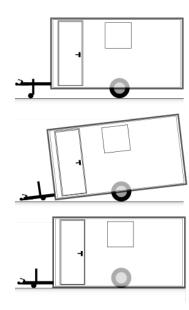

#### Step 1

Un hitch. Hand brake on. Turn generator on.

#### Step 2

Wind up jockey wheel. Turn ON isolator switch in cabin.

#### Step 3

Use hydraulic controls. Turn OFF isolator switch in cabin. You are now parked and secure.