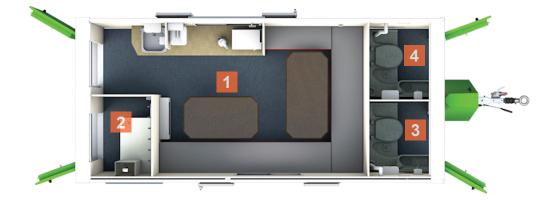

### Rooms

- 1. Welfare Area
- 2. Warm Room /
- Generator Area 3. Toilet Area
- 4. Toilet Area

Please see details on next page.

#### 1. Welfare Area

- Table and bench seating for up to 8 people
- Air blown heating system
- Warm water supplied by on-board heating system
- Large stainless steel sink c/w warm water tap
- Microwave and kettle both hard-wired
- Fresh & waste water containers (20L cap each)
- Large stainless steel sink c/w warm water tap
- 12V LED lighting with PIR
- Inverter powered socket and USB connection
- Consumer board c/w RCD & MCB's
- Generator start panel c/w hour run meter
- · Paper towels, liquid soap and cup dispenser
- High level vent
- Fresh drinking water container (20L)
- Storage area under counter
- Volt meter
- 130Amp hour battery/charger & battery guard

#### 2. Warm Room / Generator Area

- Air blown heating system
- 12V LED lighting with PIR
- Inverter powered double socket
- Desktop
- Document holder
- Notice and wipe clean board
- Smoke alarm
- Side window c/w steel security shutters
- Carbon monoxide monitor

#### 3. Toilet Area

- Plastic recirculating toilet c/w ventilation pipe
- Warm water supplied by on-board heating system

 $\wedge$ 

- Forearm pedestal wash basin c/w warm water tap
- Toilet tank size: 280L
- Liquid soap and paper towel dispenser
- Toilet roll holder
- 12V LED lighting with PIR

#### 4. Toilet Area

- Plastic recirculating toilet c/w ventilation pipe
- Warm water supplied by on-board heating system
- Forearm pedestal wash basin c/w warm water tap
- Toilet tank size: 280L
- Liquid soap and paper towel dispenser
- Toilet roll holder
- 12V LED lighting with PIR