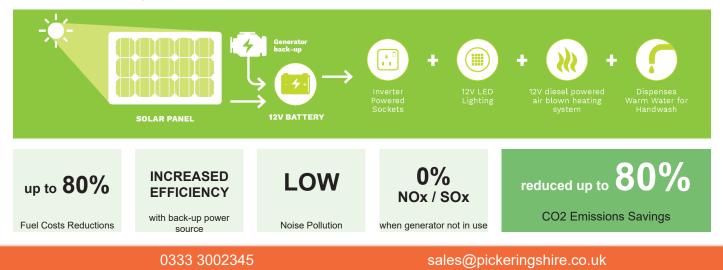

## Intelligent Solar Technology

Highly efficient 130amp power AGM battery is charged via **intelligent solar power system** built in controller and back up by an **on-board power silenced generator** - **ensures optimum performace is maintained when in use and unmanned**.