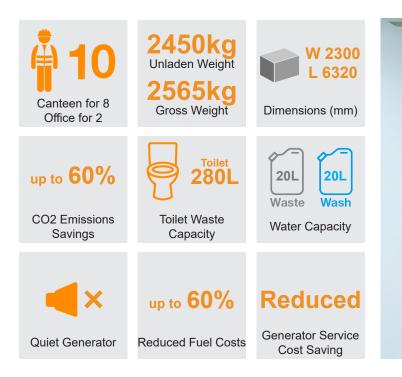

# 16ft Solar ECO MOBILE WELFARE UNITS

Secure welfare and office space in an ideal mobile unit.

Meeting HSE & CDM requirements, the 16ft mobile welfare is suitable for acccommodating eight people.

Ideal for rental companies and contractors.

#### 3. Toilet Area

- Plastic recirculating toilet c/w ventilation pipe
- Warm water supplied by on-board heating system

 $\wedge$ 

- Forearm pedestal wash basin c/w warm water tap
- Toilet tank size: 280L
- Liquid soap and paper towel dispenser
- Toilet roll holder
- 12V LED lighting with PIR

#### 4. Toilet Area

- Plastic recirculating toilet c/w ventilation pipe
- Warm water supplied by on-board heating system
- Forearm pedestal wash basin c/w warm water tap
- Toilet tank size: 280L
- Liquid soap and paper towel dispenser
- Toilet roll holder
- 12V LED lighting with PIR