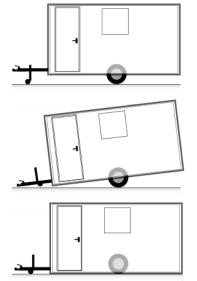

# Step 1

Un hitch. Hand brake on. Turn generator on.

## Step 2

Wind up jockey wheel. Turn ON isolator switch in cabin.

# Step 3

Use hydraulic controls. Turn OFF isolator switch in cabin. You are now parked and secure.

Unladen weight

Toilet waste capacity

Water capacities

Quiet generator

Compared to a standard

ull energy presentation is available on request.