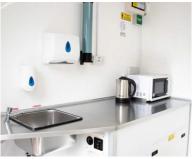

### **Facilities**

- Easy to use canteen facilites; kettle & microwave
- Comfortable seating area
- Drying storage room
- Office space
- Warm water washing facilites
- 2 x Recirculating toilets
- Forearm wash basins
- All interior and exterior surfaces are tough, durable and wipe clean.