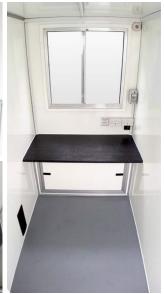

### **Facilities**

- Easy to use canteen facilites; kettle & microwave
- Comfortable seating area
- Drying storage room
- Office space
- Warm water washing facilites
- 2 x Recirculating toilets
- Forearm wash basins
- All interior and exterior surfaces are tough, durable and wipe clean.