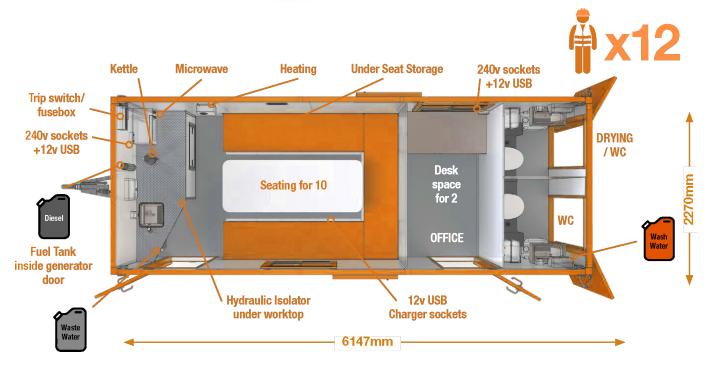

### **Facilities**

- Easy to use canteen facilites; kettle & microwave
- Comfortable seating area
- Drying storage room
- Office space
- Warm water washing facilites
- 2 x Recirculating toilets
- Forearm wash basins
- All interior and exterior surfaces are tough, durable and wipe clean.

### **Movability**

- Lightweight easy to tow
- Soft cushioning Hydraulic
- Balanced loading, with generator in the front, for betting towing
- 14" wheels with the ability in the event of a puncture to change at the side of the road with ease
- Road lights and number plate holder built in, no need for a tailboard to be fitted
- Accidental collision can occur however our corners are designed to absorb impact and are easily maintained.

## Sustainability

- Fully insulated wall and roof system with no cold bringing
- Roof mounted solar panels for faster battery charging and reduced generator load
- LED lighting & hot water without the need for the generator
- Low noise pollution
- Low fuel consumption
- Low CO2 emissions
- Generator timed shut off for unnecessary fuel
- Stage 5 HVO compatible generator for ultra-low emissions