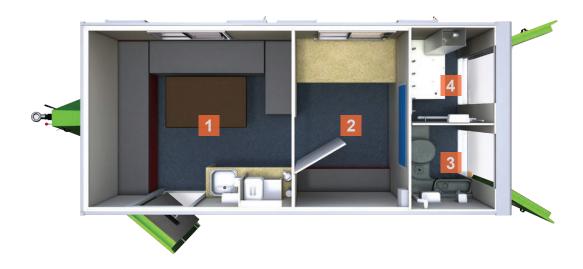

### **Rooms**

- 1. Welfare Area
- 2. Office Area
- 3. Toilet Area
- 4. Warm Room / Generator Area

Please see details on next page.

#### 1. Welfare Area

- Table and bench seating for up to 8 people
- Air blown heating system
- · Warm water supplied by on-board heating system
- Large stainless steel sink c/w warm water tap
- Microwave and kettle both hard-wired
- Fresh & waste water containers (20L cap each)
- Large stainless steel sink c/w warm water tap
- 12V LED lighting with PIR
- Inverter powered socket and USB connection
- Consumer board c/w RCD & MCB's
- Generator start panel c/w hour run meter
- Paper towels, liquid soap and cup dispenser
- High level vent
- Storage area under counter
- Volt meter
- 130Amp hour battery/charger & battery guard

### 2. Office Area

- · Air blown heating system
- 12V LED lighting with PIR
- · Inverter powered double socket
- Desktop
- Document holder
- Notice and wipe clean board
- Smoke alarm
- · Side window c/w steel security shutters
- Carbon monoxide monitor

### 3. Toilet Area

- Plastic recirculating toilet c/w ventilation pipe
- Warm water supplied by on-board heating system
- Forearm pedestal wash basin c/w warm water tap
- Toilet tank size: 280L
- · Liquid soap and paper towel dispenser
- Toilet roll holder
- 12V LED lighting with PIR

#### 4. Warm Room / Generator Area

- 12V LED lighting PIR
- Air blown heating system
- Coat hooks
- Ventilation panel
- 6kVA diesel generator with exhaust venting
- Access to fuel tank with separate fuel level gauge (58L cap)
- · Fuel active system
- · Generator start battery