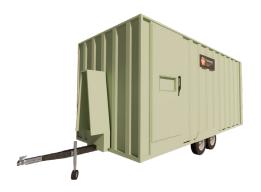

# 16ft

### **ECO MOBILE WELFARE UNITS**

Secure welfare and office space in an ideal mobile unit.

Meeting HSE & CDM requirements, the 16ft mobile welfare is suitable for acccommodating eight people.