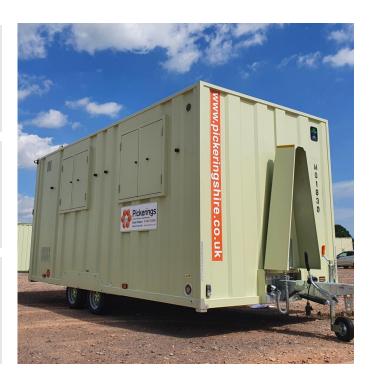

### **ECO MOBILE WELFARE UNITS**

Secure welfare and office space in an ideal mobile unit.

Meeting HSE & CDM requirements, the 16ft mobile welfare is suitable for acccommodating eight people.