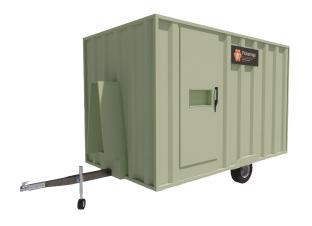

### **ECO MOBILE WELFARE UNITS**

Secure welfare space in an ideal mobile unit.

Meeting HSE & CDM requirements, the 12ft mobile welfare is suitable for acccommodating six people.

### **Main Features**

- · Warm water supplied by an on-board heating system
- Air blown heating system
- Comfortably sits up to 6 people
- Secured in less than 3 minutes
- · High security doors & windows
- Meets HSE & CDM requirements
- · Removable low level lifting eyees
- · Fully galvanised chassis