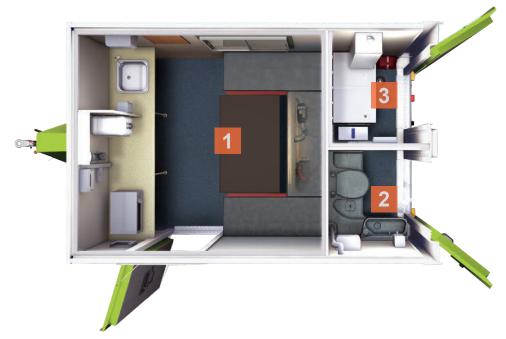

### **Rooms**

- 1. Welfare Area
- 2. Toilet Area
- 3. Warm Room / Generator Area

Please see details on next page.

### 1. Welfare Area

- · Table and bench seating for up to 6 people
- 12V LED lighting with PIR
- Air blown heating system
- Microwave and kettle both hard-wired
- Warm water supplied by on-board heating system
- Large stainless steel sink c/w warm water tap
- 12V cooler box (optional)
- · Single inverter powered socket & USB connection
- Consumer board c/w RCD & MCB's
- Generator start panel c/w hour run meter
- Fresh & waste water containers (20L cap each)
- Large stainless steel sink c/w warm water tap
- Carbon monoxide monitor and smoke alarm
- · Paper towels, liquid soap and cup dispenser
- 130Amp hour battery/charger & battery guard

#### 2. Toilet Area

- Plastic recirculating toilet c/w ventilation pipe
- Toilet tank size: 280L
- Toilet roll holder
- 12V LED lighting with PIR
- Forearm pedestal wash basin c/w warm water tap
- · Warm water supplied by on-board heating system
- Liquid soap and paper towel dispenser

### 3. Warm Room / Generator Area

- 12V LED lighting PIR
- Air blown heating system
- Coat hooks

- Ventilation panel
- 6kVA diesel generator with exhaust venting
- Access to fuel tank with separate fuel level gauge (58L cap)
- Fuel active system
- Generator start battery