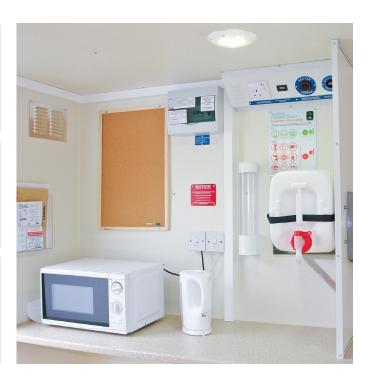

### 1. Welfare Area

- · Table and bench seating for up to 6 people
- 12V LED lighting with PIR
- Air blown heating system
- Microwave and kettle both hard-wired
- Warm water supplied by on-board heating system
- Large stainless steel sink c/w warm water tap
- 12V cooler box (optional)
- · Single inverter powered socket & USB connection
- Consumer board c/w RCD & MCB's
- Generator start panel c/w hour run meter
- Fresh & waste water containers (20L cap each)
- Large stainless steel sink c/w warm water tap
- Carbon monoxide monitor and smoke alarm
- · Paper towels, liquid soap and cup dispenser
- 130Amp hour battery/charger & battery guard