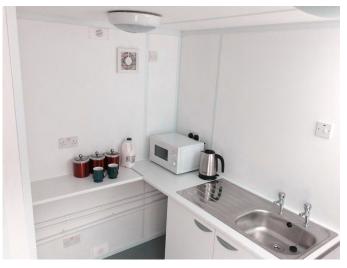

## **Kitchen area**

Extractor fan, electric sockets, canteen sink with fitted worktop