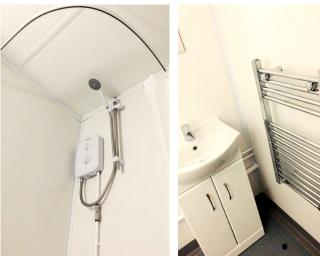

#### **Toilet and shower room**

8.5kw electric shower, quadrant shower tray with curtain, porcelain toilet, vanity unit & cupboard with wash hand basin, wall mirror, electric heating, extractor fan with humidstat, shelving, coat hooks, heated towel rail