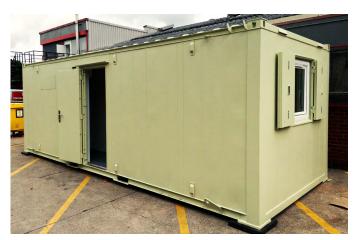

# Sleeper Cabin

Avoid costly hotels with the self-contained Pickerings steel Sleeper Cabin – the perfect solution when you or your people are working away from home.

With the Pickerings Sleeper Cabin staying away from home couldn't be easier.

## Size is 24' x 9' (7319mm x 2743mm)

- White wallboards for a clean and light environment
- Grey Polysafe flooring
- 50mm slab insulation to retain heat for a warm and cosy sleep