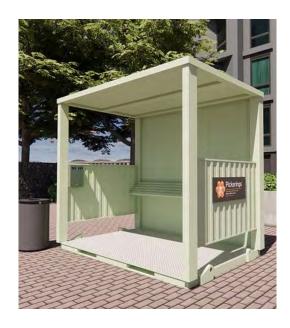

## CONFORMING TO GOVERNMENT LEGISLATION

The Pickerings Portable Smoking / Vaping Shelter provides a designated area for smokers, where they will be protected from the weather, with the shelter design allowing for quick dispersal of cigarette smoke.

## Suitable for:

- Corporate Functions
- Office Staff
- Construction Site Workers

The anti-vandal steel construction removes risk of fire and provides ample space for up to 12 people with a full length seating rail providing comfort with a cigarette bin for safe and tidy disposal.