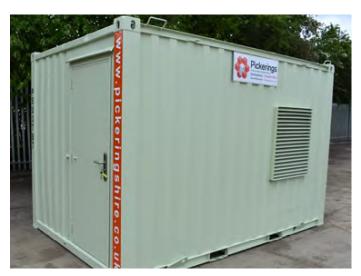

## Welfare Service Pod

## SITE ACCOMMODATION

The ideal solution on a site without mains power or water supply.

## Features & Benefits

The Welfare Service Pod features anti-vandal construction with a super silenced generator and a 1000 litre bunded fuel tank. There is a mains pressure water pump and simple to use electricity, distribution board with fresh water outlets.