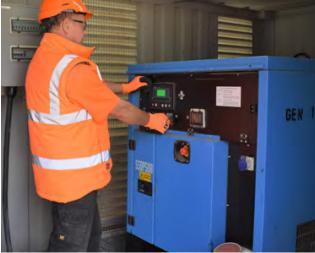

## Features & Benefits

The Welfare Service Pod features anti-vandal construction with a super silenced generator and a 1000 litre bunded fuel tank. There is a mains pressure water pump and simple to use electricity, distribution board with fresh water outlets.

With 25-50-70-100 kVA generator power configurations available the Pickerings Welfare Service Pod is the perfect solution to provide your site power supply.

At a glance Pickerings Welfare Service Pod provides: